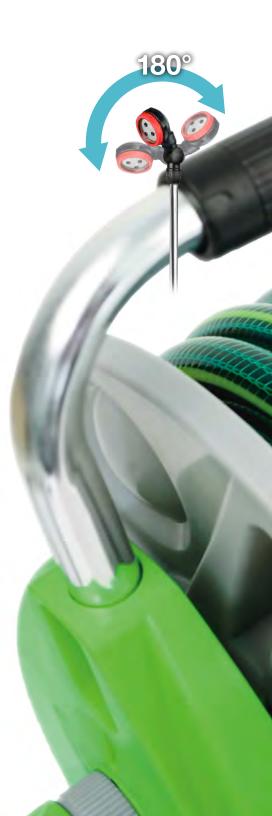

## 7-Pattern TURB©™ Wand Thumb Control

- 7 spraying patterns to suit most cleaning & gardening needs
- Effortless thumb adjustable water flow control switch for ON/OFF and adjustable flow management
- 180° angle adjustable head for hard-to-reach areas
- Soft dial ring protects against damage during everyday use
- Ergonomic contour design fits naturally in your palm

## 8-Pattern **TURB**<sup>©™</sup> Wand Thumb Control

- 8 spraying patterns to suit most cleaning & gardening needs
- Effortless thumb adjustable water flow control switch for ON/OFF and adjustable flow management
- 180° angle adjustable head for hard-to-reach areas
- Soft dial ring protects against damage during everyday use
- Ergonomic contour design fits naturally in your palm

## 6-Pattern TURB©™ Wand Thumb Control

- 6 Spraying patterns to suit most cleaning & gardening needs
- Effortless Thumb adjustable water flow control switch for ON/OFF and adjustable flow management
- 180° angle adjustable head for hard-to-reach areas
- Ergonomic contour design fits naturally in your palm
- Aluminum alloy construction for durability
- Available in 18-inch (65114) and 28-inch (65126)

## 2/3/4-Pattern TURB©™ Wand Thumb Control

- 2/3/4 spraying patterns to suit most cleaning & gardening needs
- Unique Turbo pattern to wash away dirt and debris
- Effortless Thumb adjustable water flow control switch for ON/OFF and adjustable flow management
- 180° angle adjustable head for hard-to-reach areas
- Ergonomic contour design fits naturally in your palm
- Aluminum alloy construction for durability

## 3-Pattern **TURB**©<sup>™</sup> Wand Thumb Control

- Unique Turbo pattern to wash away dirt and debris
- Effortless Thumb adjustable water flow control switch for ON/OFF and adjustable flow management
  180° angle adjustable head Pivoting head for hard-to-reach areas
  Ergonomic grip fits palm nicely