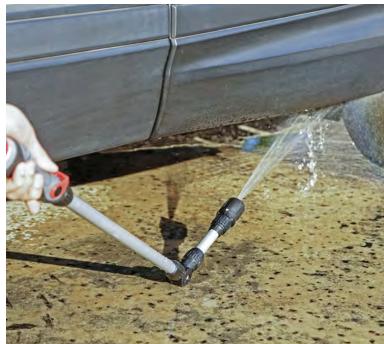

## SPRAY LANCES

Get water exactly where you want it -even hard to reach plants including hanging baskets.