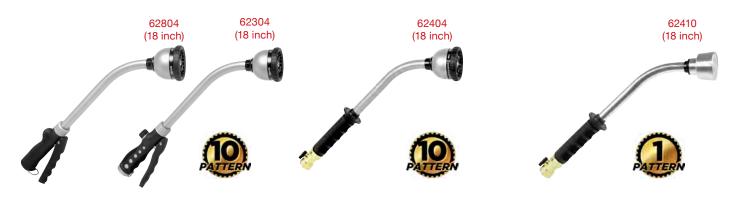

## 10-Pattern Metal Head Water Wand

- Effortless squeeze-easy front-pull lever
- Soft dial ring protecting against damage
- Robust metal construction
- 10 spray Patterns to meet every watering need

## 10-Pattern Water Wand

- With flexi-grip and water flow control shut-off valve
- Cross guard preventing hands from slipping
- Soft dial ring protecting against damage
- Robust metal construction
- 10 spray Patterns to meet every watering need