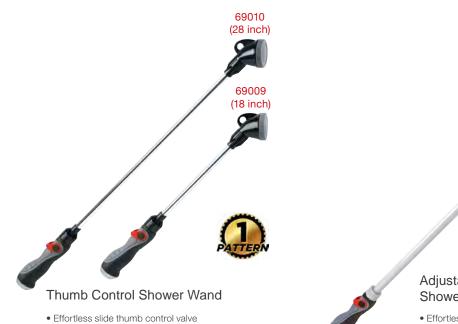

ng against damage Engineering grade plastic construction
- 10 spray patterns to meet every watering need
- Flow control tab customizes forces of the water stream



- Robust metal construction
- Soft dial ring protecting against damage
- Effortless slide thumb control valve

Robust metal construction

- Soft dial ring protecting against damage
- Effortless squeeze-easy front-pull lever
- with water flow control tab



- Extra gentle shower pattern
- Robust metal construction

# GENTLE SHOWER

The fine micro holes in the head produce a generous and gentle shower. "Like a hot summer rain" - your plants will enjoy the gentle & pleasant watering. This is a great tool for the backyard, urban gardeners, apartment decks and patios will find this wand's precise water placement especially useful.





65926

(36 inch)

- Extra gentle shower pattern
- All-in-one thumb control adjusts water flow
- without hand fatigue
- Lightweight aluminum shaft tube won't rust
- Added head hook for easy storage

Adjustable 2-Pattern Rubber Shower Water Wand

- Effortless sliding thumb control valve
- Dual-color soft coating on grip
- 180° angle adjustable head
- Soft dial ring protecting against damage
- Robust metal construction







## Adjustable 2-Pattern Telescopic Rubber Shower Water Wand

- Effortless sliding thumb control valve
- Dual-color soft coating on grip
- Adjustable in length 36~55 inch
- 180° angle adjustable head
- Soft dial ring protecting against damage
  Robust metal construction

# SHOWER

Lightweight body and all-in-one thumb control delivers the ultimate in comfort while wat