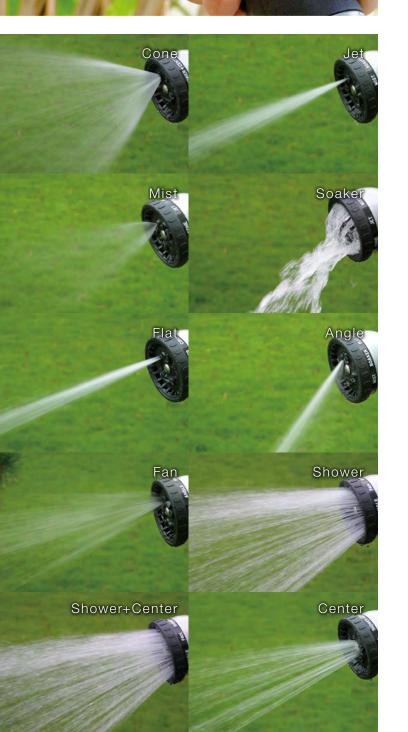

## 7-Pattern TURB©™ Wand Thumb Control

- 7 spraying patterns to suit most cleaning & gardening needs
- Effortless thumb adjustable water flow control switch for ON/OFF and adjustable flow management
- 180° angle adjustable head for hard-to-reach areas
- Soft dial ring protects against damage during everyday use
- Ergonomic contour design fits naturally in your palm

## 8-Pattern **TURB**<sup>©™</sup> Wand Thumb Control

- 8 spraying patterns to suit most cleaning & gardening needs
- Effortless thumb adjustable water flow control switch for ON/OFF and adjustable flow management
- 180° angle adjustable head for hard-to-reach areas
- Soft dial ring protects against damage during everyday use
- Ergonomic contour design fits naturally in your palm

## Adjustable 10-Pattern Water Wand

- Effortless sliding thumb control valve
  Dual-color soft coating on grip
  180° angle adjustable head

- Soft dial ring protecting against damage
  - Patterns for all watering needs
  - Engineering grade plastic construction

## Adjustable 10-Pattern Telescopic Water Wand

- Effortless sliding thumb control valve
  Dual-color soft coating on grip
  180° angle adjustable head

- Adjustable in length 36~55 inch
- Soft dial ring protecting against damage
- Patterns for all watering needs
- Robust metal construction