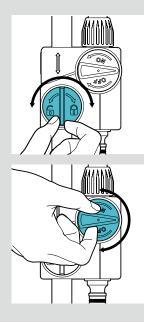

# Built-in Shut-Off Valve For Flow Control

# Cushioned grip for comfort

Easy Height Adjust

Fully adjustable height u 79" (207cm)

Water flow ON/OFF cont