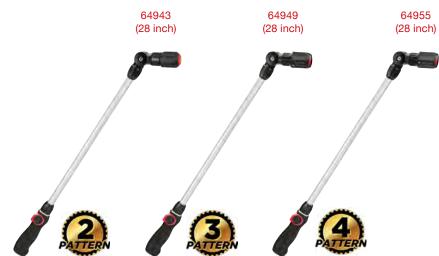

## 2/3/4-Pattern TURB©™ Wand Thumb Control

- 2/3/4 spraying patterns to suit most cleaning & gardening needs
- Unique Turbo pattern to wash away dirt and debris
- Effortless Thumb adjustable water flow control switch for ON/OFF and adjustable flow management
- 180° angle adjustable head for hard-to-reach areas
- Ergonomic contour design fits naturally in your palm
- Aluminum alloy construction for durability

## 2-Pattern **TURB**<sup>™</sup> Wand Thumb Control

- Unique Turbo pattern to wash away dirt and debris
- Effortless Thumb Water Flow Control Switch
- 180° angle adjustable pivoting head
  Aluminum alloy construction for durability

## 3-Pattern **TURB**©<sup>™</sup> Wand Thumb Control

- Unique Turbo pattern to wash away dirt and debris
- Effortless Thumb adjustable water flow control switch for ON/OFF and adjustable flow management
  180° angle adjustable head Pivoting head for hard-to-reach areas
  Ergonomic grip fits palm nicely