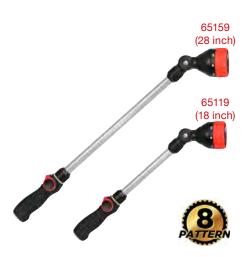

## 8-Pattern **TURB**<sup>©™</sup> Wand Thumb Control

- 8 spraying patterns to suit most cleaning & gardening needs
- Effortless thumb adjustable water flow control switch for ON/OFF and adjustable flow management
- 180° angle adjustable head for hard-to-reach areas
- Soft dial ring protects against damage during everyday use
- Ergonomic contour design fits naturally in your palm