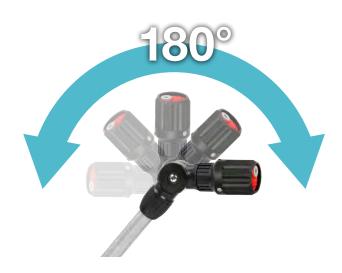

## 7-Pattern TURB©™ Wand Thumb Control

- 7 spraying patterns to suit most cleaning & gardening needs
- Effortless thumb adjustable water flow control switch for ON/OFF and adjustable flow management
- 180° angle adjustable head for hard-to-reach areas
- Soft dial ring protects against damage during everyday use
- Ergonomic contour design fits naturally in your palm

## 8-Pattern **TURB**<sup>©™</sup> Wand Thumb Control

- 8 spraying patterns to suit most cleaning & gardening needs
- Effortless thumb adjustable water flow control switch for ON/OFF and adjustable flow management
- 180° angle adjustable head for hard-to-reach areas
- Soft dial ring protects against damage during everyday use
- Ergonomic contour design fits naturally in your palm

## 6-Pattern TURB©™ Wand Thumb Control

- 6 Spraying patterns to suit most cleaning & gardening needs
- Effortless Thumb adjustable water flow control switch for ON/OFF and adjustable flow management
- 180° angle adjustable head for hard-to-reach areas
- Ergonomic contour design fits naturally in your palm
- Aluminum alloy construction for durability
- Available in 18-inch (65114) and 28-inch (65126)

## 2/3/4-Pattern TURB©™ Wand Thumb Control

- 2/3/4 spraying patterns to suit most cleaning & gardening needs
- Unique Turbo pattern to wash away dirt and debris
- Effortless Thumb adjustable water flow control switch for ON/OFF and adjustable flow management
- 180° angle adjustable head for hard-to-reach areas
- Ergonomic contour design fits naturally in your palm
- Aluminum alloy construction for durability

## 3-Pattern **TURB**©<sup>™</sup> Wand Thumb Control

- Unique Turbo pattern to wash away dirt and debris
- Effortless Thumb adjustable water flow control switch for ON/OFF and adjustable flow management
  180° angle adjustable head Pivoting head for hard-to-reach areas
  Ergonomic grip fits palm nicely

## Adjustable 10-Pattern Water Wand

- Effortless sliding thumb control valve
  Dual-color soft coating on grip
  180° angle adjustable head

- Soft dial ring protecting against damage
  - Patterns for all watering needs
  - Engineering grade plastic construction

## Adjustable 10-Pattern Telescopic Water Wand

- Effortless sliding thumb control valve
  Dual-color soft coating on grip
  180° angle adjustable head

- Adjustable in length 36~55 inch
- Soft dial ring protecting against damage
- Patterns for all watering needs
- Robust metal construction

- Effortless sliding thumb control valve
- Dual-color soft coating on grip
- 180° angle adjustable head
- Soft dial ring protecting against damage
- Robust metal construction

## Adjustable 2-Pattern Telescopic Rubber Shower Water Wand

- Effortless sliding thumb control valve
- Dual-color soft coating on grip
- Adjustable in length 36~55 inch
- 180° angle adjustable head
- Soft dial ring protecting against damage
  Robust metal construction