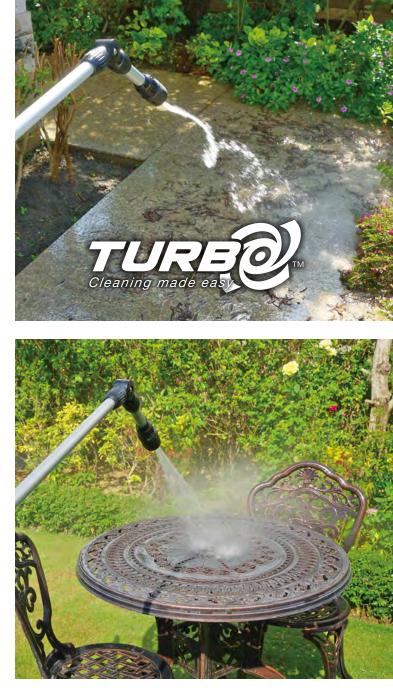

## SPRAY LANCES

Get water exactly where you want it -even hard to reach plants including hanging baskets.

## 7-Pattern TURB©™ Wand Thumb Control

- 7 spraying patterns to suit most cleaning & gardening needs
- Effortless thumb adjustable water flow control switch for ON/OFF and adjustable flow management
- 180° angle adjustable head for hard-to-reach areas
- Soft dial ring protects against damage during everyday use
- Ergonomic contour design fits naturally in your palm

## 8-Pattern **TURB**<sup>©™</sup> Wand Thumb Control

- 8 spraying patterns to suit most cleaning & gardening needs
- Effortless thumb adjustable water flow control switch for ON/OFF and adjustable flow management
- 180° angle adjustable head for hard-to-reach areas
- Soft dial ring protects against damage during everyday use
- Ergonomic contour design fits naturally in your palm