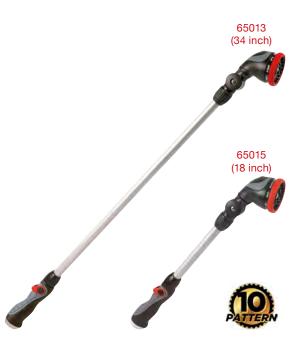

## 7-Pattern TURB©™ Wand Thumb Control

- 7 spraying patterns to suit most cleaning & gardening needs
- Effortless thumb adjustable water flow control switch for ON/OFF and adjustable flow management
- 180° angle adjustable head for hard-to-reach areas
- Soft dial ring protects against damage during everyday use
- Ergonomic contour design fits naturally in your palm

## 8-Pattern **TURB**<sup>©™</sup> Wand Thumb Control

- 8 spraying patterns to suit most cleaning & gardening needs
- Effortless thumb adjustable water flow control switch for ON/OFF and adjustable flow management
- 180° angle adjustable head for hard-to-reach areas
- Soft dial ring protects against damage during everyday use
- Ergonomic contour design fits naturally in your palm