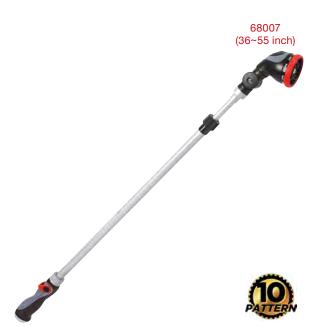

## Adjustable 10-Pattern Telescopic Water Wand

- Effortless sliding thumb control valve
  Dual-color soft coating on grip
  180° angle adjustable head

- Adjustable in length 36~55 inch
- Soft dial ring protecting against damage
- Patterns for all watering needs
- Robust metal construction