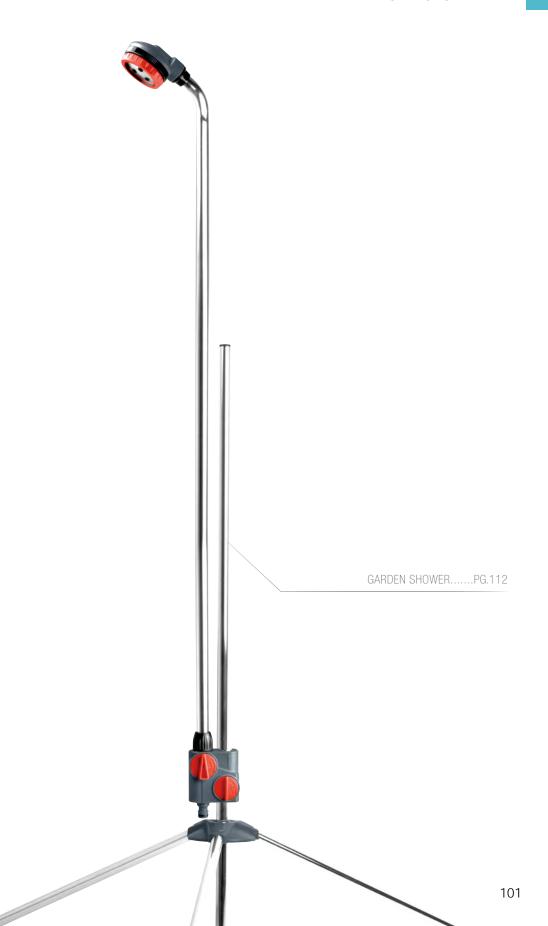

## Garden Shower

- Sturdy aluminum tripod stand
  2-Pattern SHOWER/MIST available
  Water flow ON/OFF control
  Height adjustable up to 81.5" (207cm)
  Fits all garden hose connection
  Adjustable SHOWER/MIST head angle (64413A)