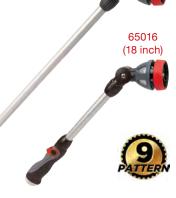

## 9-Pattern Water Wand

- Effortless slide thumb control valve
- Dual-color molded soft coated grip
- Soft dial ring protecting against damage
- 9 spray patterns to meet every watering need Lightweight aluminum shaft tube won't rust

## 9-Pattern Water Wand

- Effortless slide thumb control valve
- Dual-color molded soft coated grip
- Soft dial ring protecting against damage
- 9 spray patterns to meet every watering need
- Lightweight aluminum shaft tube won't rust
- 180° angle adjustable head