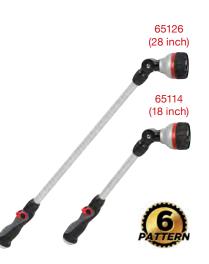

## 6-Pattern TURB©™ Wand Thumb Control

- 6 Spraying patterns to suit most cleaning & gardening needs
- Effortless Thumb adjustable water flow control switch for ON/OFF and adjustable flow management
- 180° angle adjustable head for hard-to-reach areas
- Ergonomic contour design fits naturally in your palm
- Aluminum alloy construction for durability
- Available in 18-inch (65114) and 28-inch (65126)