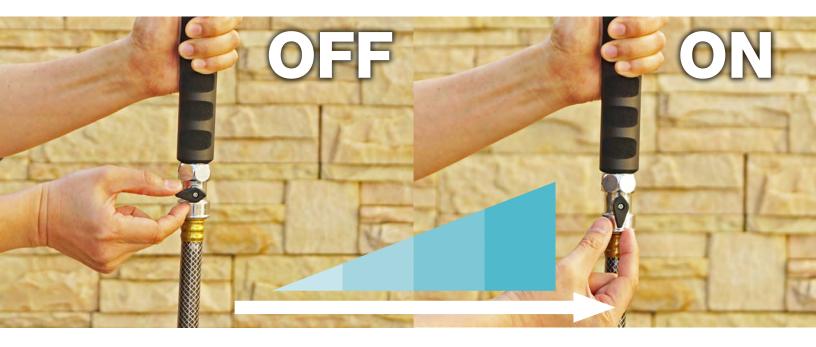

# THUMB VALVE Effortless slide push motion makes watering easy

# **EFFORTLESS SLIDING THUMB VALVE**

Effortless slide push motion makes watering easy

CONF

FI AT