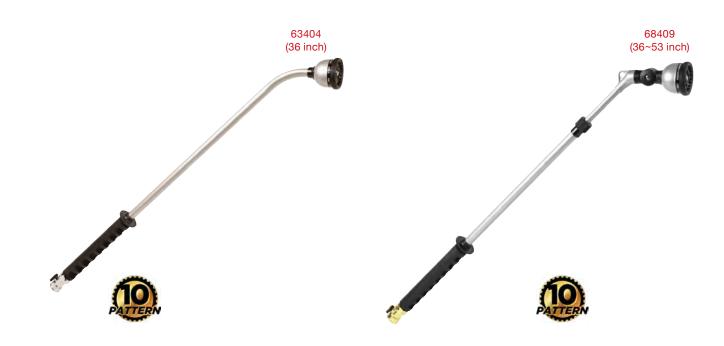

## Adjustable 10-Pattern Telescopic Water Wand

- Effortless sliding thumb control valve
  Dual-color soft coating on grip
  180° angle adjustable head

- Adjustable in length 36~55 inch
- Soft dial ring protecting against damage
- Patterns for all watering needs
- Robust metal construction