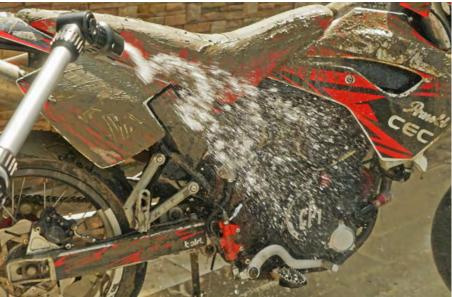

# GENTLE SHOWER

The fine micro holes in the head produce a generous and gentle shower. "Like a hot summer rain" - your plants will enjoy the gentle & pleasant watering. This is a great tool for the backyard, urban gardeners, apartment decks and patios will find this wand's precise water placement especially useful.

# SHOWER

Lightweight body and all-in-one thumb control delivers the ultimate in comfort while watering hang basket and other delicate plants