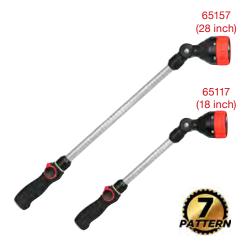

## 7-Pattern TURB©™ Wand Thumb Control

- 7 spraying patterns to suit most cleaning & gardening needs
- Effortless thumb adjustable water flow control switch for ON/OFF and adjustable flow management
- 180° angle adjustable head for hard-to-reach areas
- Soft dial ring protects against damage during everyday use
- Ergonomic contour design fits naturally in your palm