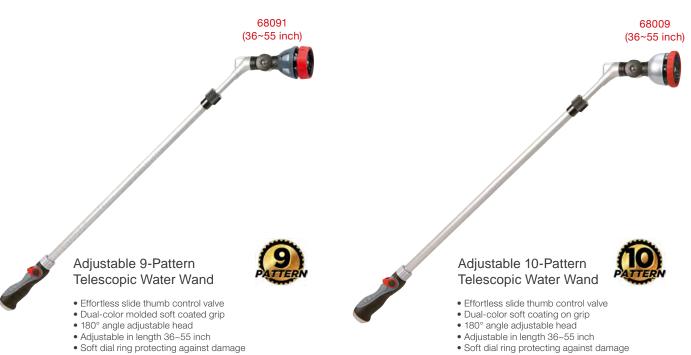

## Adjustable 10-Pattern Water Wand

- Effortless sliding thumb control valve
  Dual-color soft coating on grip
  180° angle adjustable head

- Soft dial ring protecting against damage
  - Patterns for all watering needs
  - Engineering grade plastic construction

## Adjustable 10-Pattern Telescopic Water Wand

- Effortless sliding thumb control valve
  Dual-color soft coating on grip
  180° angle adjustable head

- Adjustable in length 36~55 inch
- Soft dial ring protecting against damage
- Patterns for all watering needs
- Robust metal construction