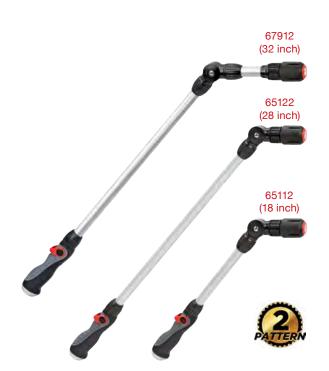

## 2-Pattern **TURB**<sup>™</sup> Wand Thumb Control

- Unique Turbo pattern to wash away dirt and debris
- Effortless Thumb Water Flow Control Switch
- 180° angle adjustable pivoting head
  Aluminum alloy construction for durability