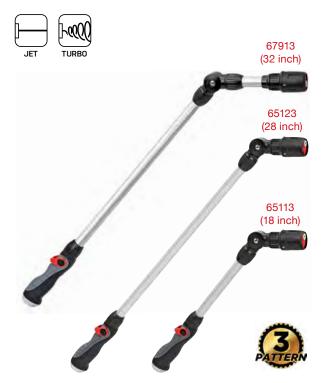

## 3-Pattern **TURB**©<sup>™</sup> Wand Thumb Control

- Unique Turbo pattern to wash away dirt and debris
- Effortless Thumb adjustable water flow control switch for ON/OFF and adjustable flow management
  180° angle adjustable head Pivoting head for hard-to-reach areas
  Ergonomic grip fits palm nicely