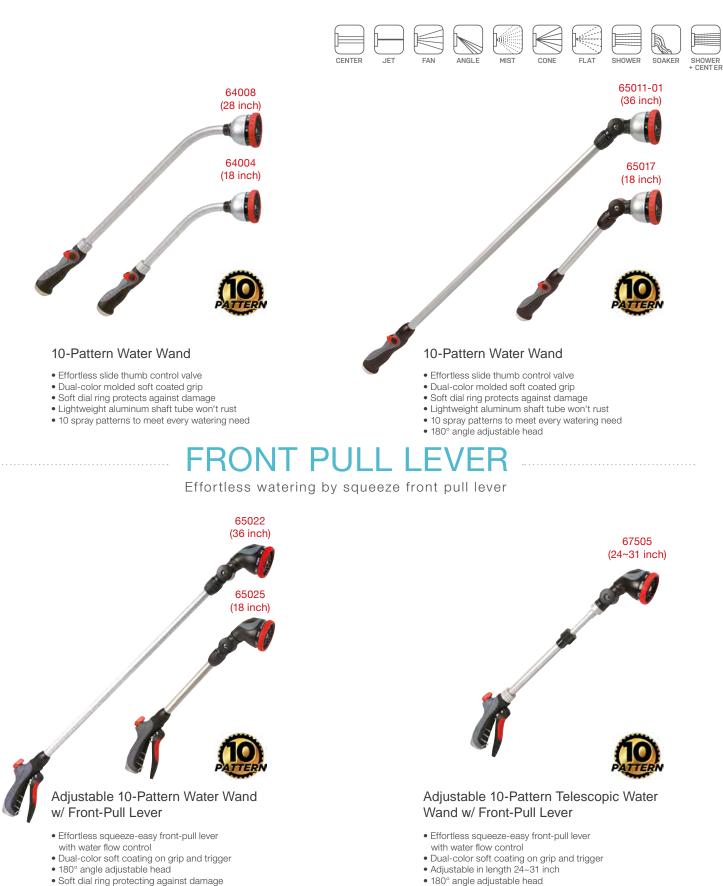

- Robust metal construction
- 9 spray patterns to meet every watering need
- Added head hook for easy storage

- Robust metal construction
- 10 spray patterns to meet every watering need
- Added head hook for easy storage

- Soft dial ring protecting against damage
- Engineering grade plastic construction
- 10 spray patterns to meet every watering need
- Flow control tab customizes forces of the water stream

- · Soft dial ring protecting against damage Engineering grade plastic construction
- 10 spray patterns to meet every watering need
- Flow control tab customizes forces of the water stream

- Robust metal construction
- Soft dial ring protecting against damage
- Effortless slide thumb control valve

Robust metal construction

- Soft dial ring protecting against damage
- Effortless squeeze-easy front-pull lever
- with water flow control tab