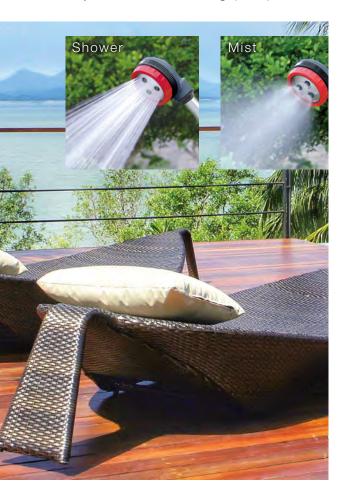

## Garden Shower

- Sturdy aluminum tripod stand
  2-Pattern SHOWER/MIST available
  Water flow ON/OFF control
  Height adjustable up to 81.5" (207cm)
  Fits all garden hose connection
  Adjustable SHOWER/MIST head angle (64413A)